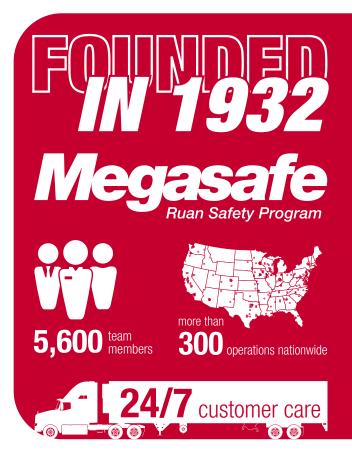

#### **Company Facts**

- + Family-owned corporation
- + Headquartered in Des Moines, IA
- + Asset-based 3PL
- + GAAP revenue \$950 million
- + Manage more than \$1.25 billion in annual transportation spend
- + Own or operate 4,000 power units and 8,400 trailers
- + Relationships with thousands of shippers and pre-screened partner carriers
- + One million square feet of ambient warehouse space
- + On-site managers to direct fleets and drivers
- + Ongoing commitment to quality and process improvement
- + 24/7 customer care from one full-service transportation company
- + Proprietary Megasafe Safety Program